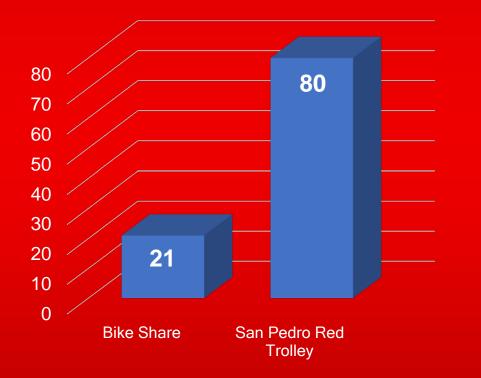

#### Did you attend the 2016 LA Fleet Week last year?

LA\*FLEET\*WEEK

According to the LAFWF survey, 67% of those surveyed had attended last year's inaugural LA Fleet Week.

When visiting the LA Waterfront did you use alternative transportation such as bike share or the San Pedro Red Trolley?

2017 LA Fleet Week Visitor Survey Results, Survey & Data (POLA)

While the response to this question was low, the Bike Share program is relatively new to the City, any use of it is indicative of its potential for future growth.